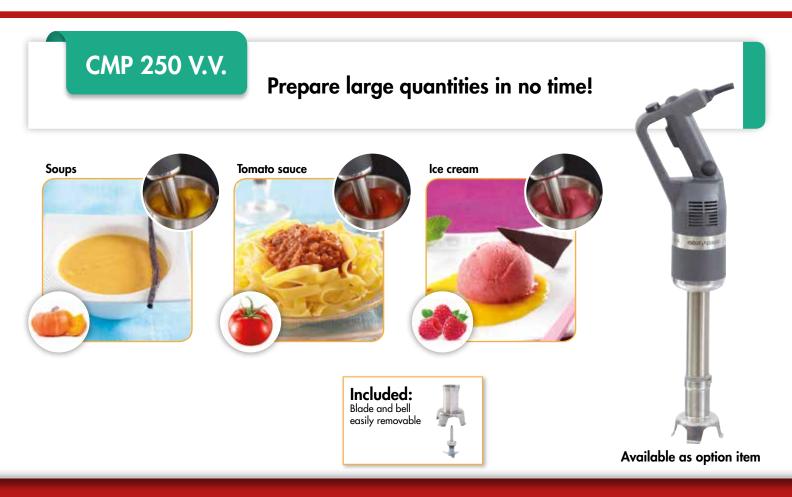

**R 2 B Ultra** 1 HP 1,725 rpm

Distributor

**CMP 250 V.V.** 310 Watts 5000 to 10000 rpm

We reserve the right to alter at any time without notice the technical specifications of this appliance.None of the information contained in this document is of a contractual nature. Modifications may be made at any time.