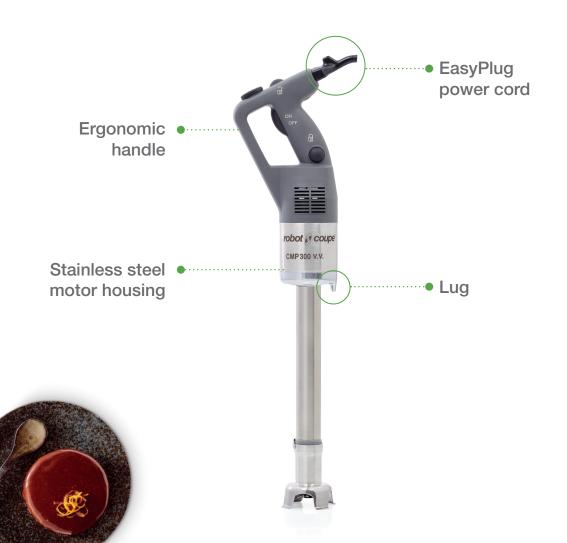

CMP Compact Immersion Blenders are now equipped with an ergonomic handle for greater user comfort, stainless steel motor housing for greater sturdiness and a support lug for easier handling. They are also equipped with the EasyPlug patented power cord, which can be replaced in just 5 seconds, a Robot-Coupe exclusivity that created a revolution when it was first added to its MP Large Immersion Blenders in 2014!