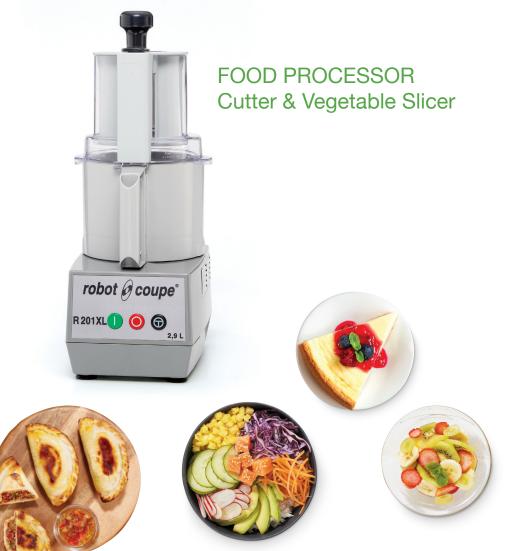

robot Ø coupe<sup>®</sup>

## Your everyday ally, even in the smallest kitchen!

Chefs and Cooks in cafés, pubs, salad bars, sandwich shops and local eateries - you can make life easier with the Robot-Coupe Food Processor!

With this 2-in-1 Cutter and Vegetable Slicer, food preparation is made quick and easy:

- Just 3 minutes to cut up 5 kg of vegetables in every imaginable way (sliced, grated, ripple cut, julienne and many more.)
- Just 1 minute to mince 2 kg of meat, but also chop onions, fish, herbs and spices.
- You can also grind nuts and chocolate, prepare sauces and knead dough.