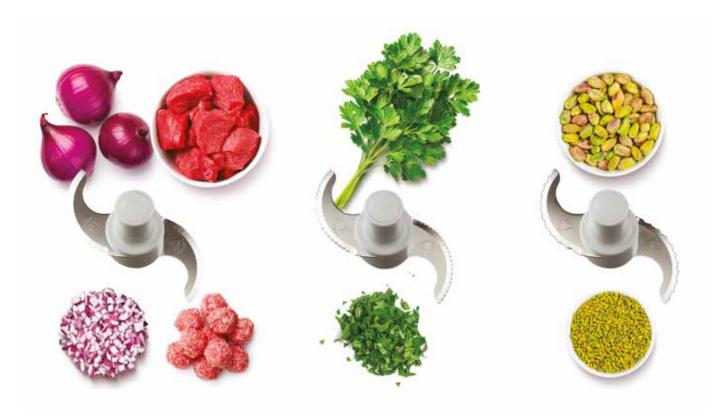

## A dedicated solution for chopping and grinding.

Three blades to cover every type of preparation (meat, onions, herbs, nuts, sauces, etc.)

## PRECISE, CONSISTENT RESULTS

Smooth blade

Micro-serrated blade

**Coarse-serrated blade** 