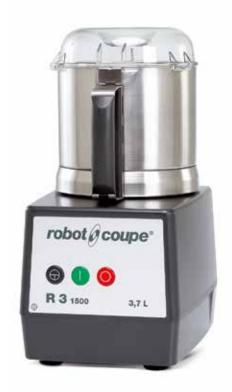

#### **TABLE-TOP CUTTERS**

## A dedicated solution for chopping and grinding.

Three blades to cover every type of preparation (meat, onions, herbs, nuts, sauces, etc.)