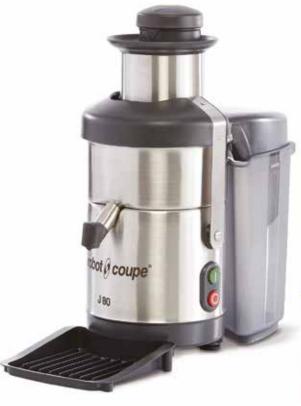

#### **JUICE EXTRACTORS**

## Add vitamins to your menu.

- > Fresh fruit and vegetable juices in just a few seconds.
- No preparation needed: most fruit and vegetables don't need to be cut up or peeled.