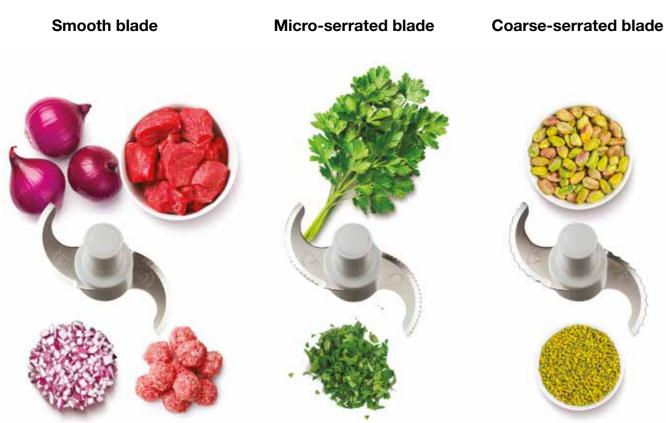

## A dedicated solution for chopping and grinding.

Three blades to cover every type of preparation (meat, onions, herbs, nuts, sauces, etc.)