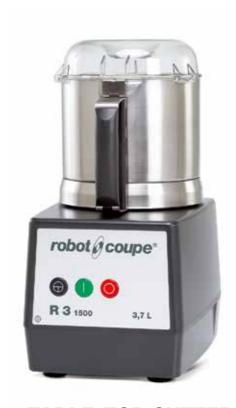

#### **VEGETABLE PREPARATION MACHINE**

**TABLE-TOP CUTTERS** 

## A dedicated solution for chopping and grinding.

Three blades to cover every type of preparation (meat, onions, herbs, nuts, sauces, etc.)

#### robot @ coupe°