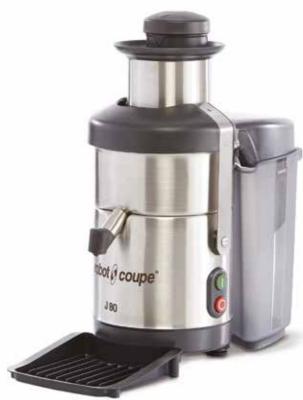

#### **STICK BLENDERS**

JUICE EXTRACTORS

### Add vitamins to your menu.

- > Fresh fruit and vegetable juices in just a few seconds.
- No preparation needed: most fruit and vegetables don't need to be cut up or peeled.