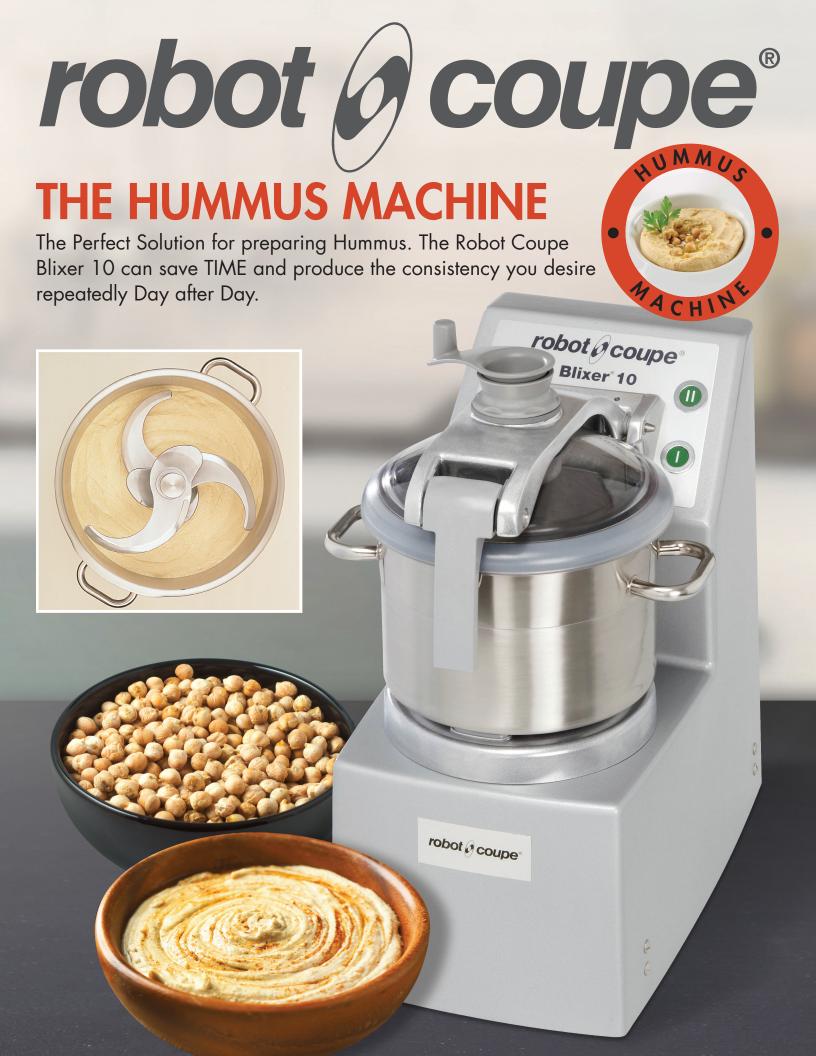

Team up with your Robot Coupe kitchen companion to bring your Hummus offerings to perfection. In addition, other preparations such as eggplant caviar, guacamole and salad dressings, etc. can be added to the endless list that the BLIXER 10 can accomplish with fast and superb results.